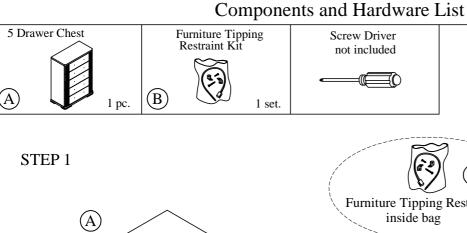

## Made in Viet Nam

87165 5 Drawer Chest

For product and personal safety, a Furniture Tipping Restraint kit has been included with this unit which can help to minimize the risk of the unit accidentally tipping forward, if used and properly installed per the kit manufacturer's instructions.