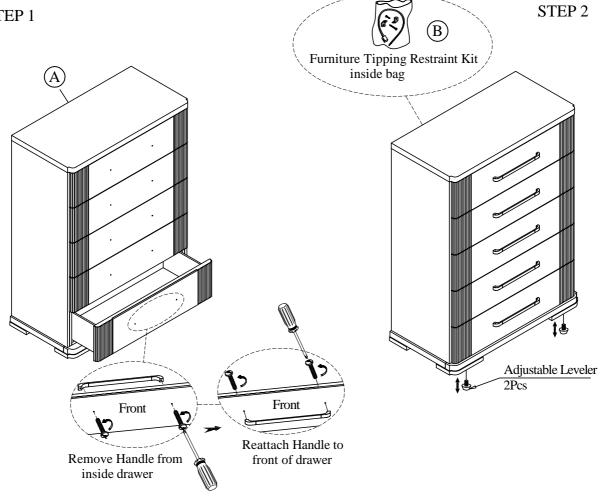

For product and personal safety, a Furniture Tipping Restraint kit has been included with this unit which can help to minimize the risk of the unit accidentally tipping forward, if used and properly installed per the kit manufacturer's instructions.